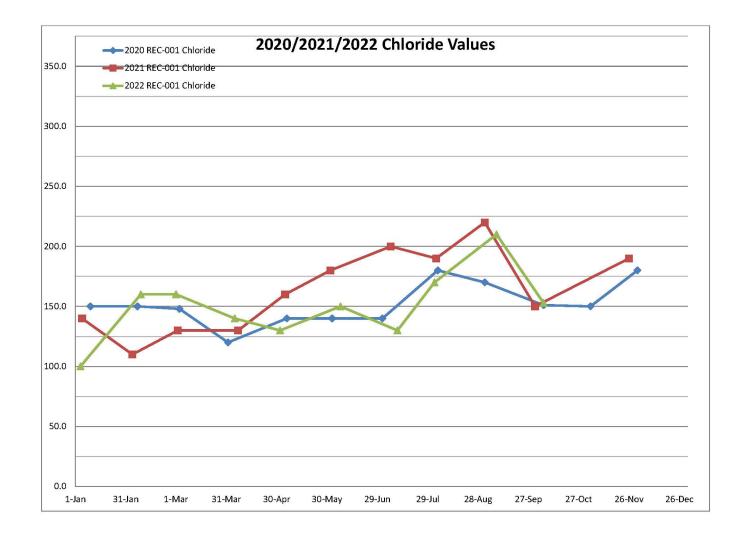

#### Water Quality Data

### Chloride Chart

Go to <u>www.napasan.com</u> for updates.