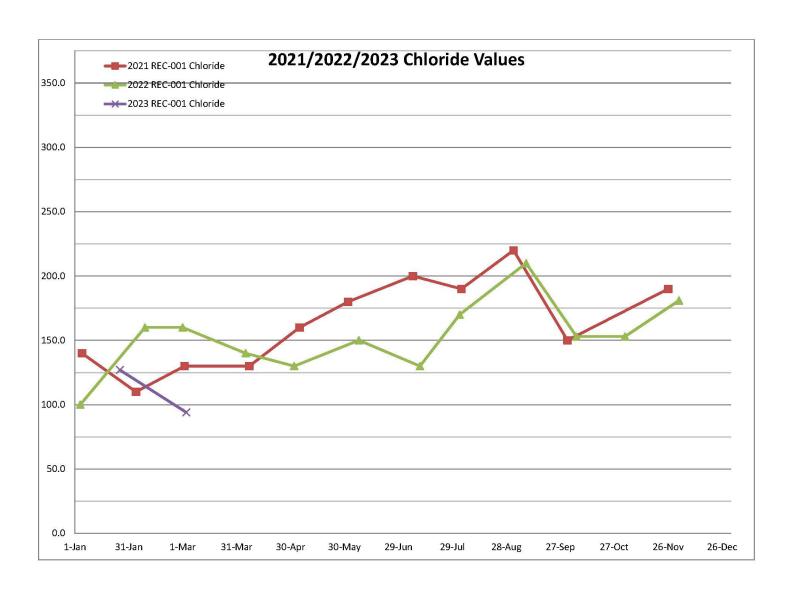

### **Water Quality Data**

| The last Chloride sample was taken on 3/3/23 – Chloride Reading (mg/L) | 94 |
|------------------------------------------------------------------------|----|
|------------------------------------------------------------------------|----|

### **Chloride Chart**

Go to www.napasan.com for updates.