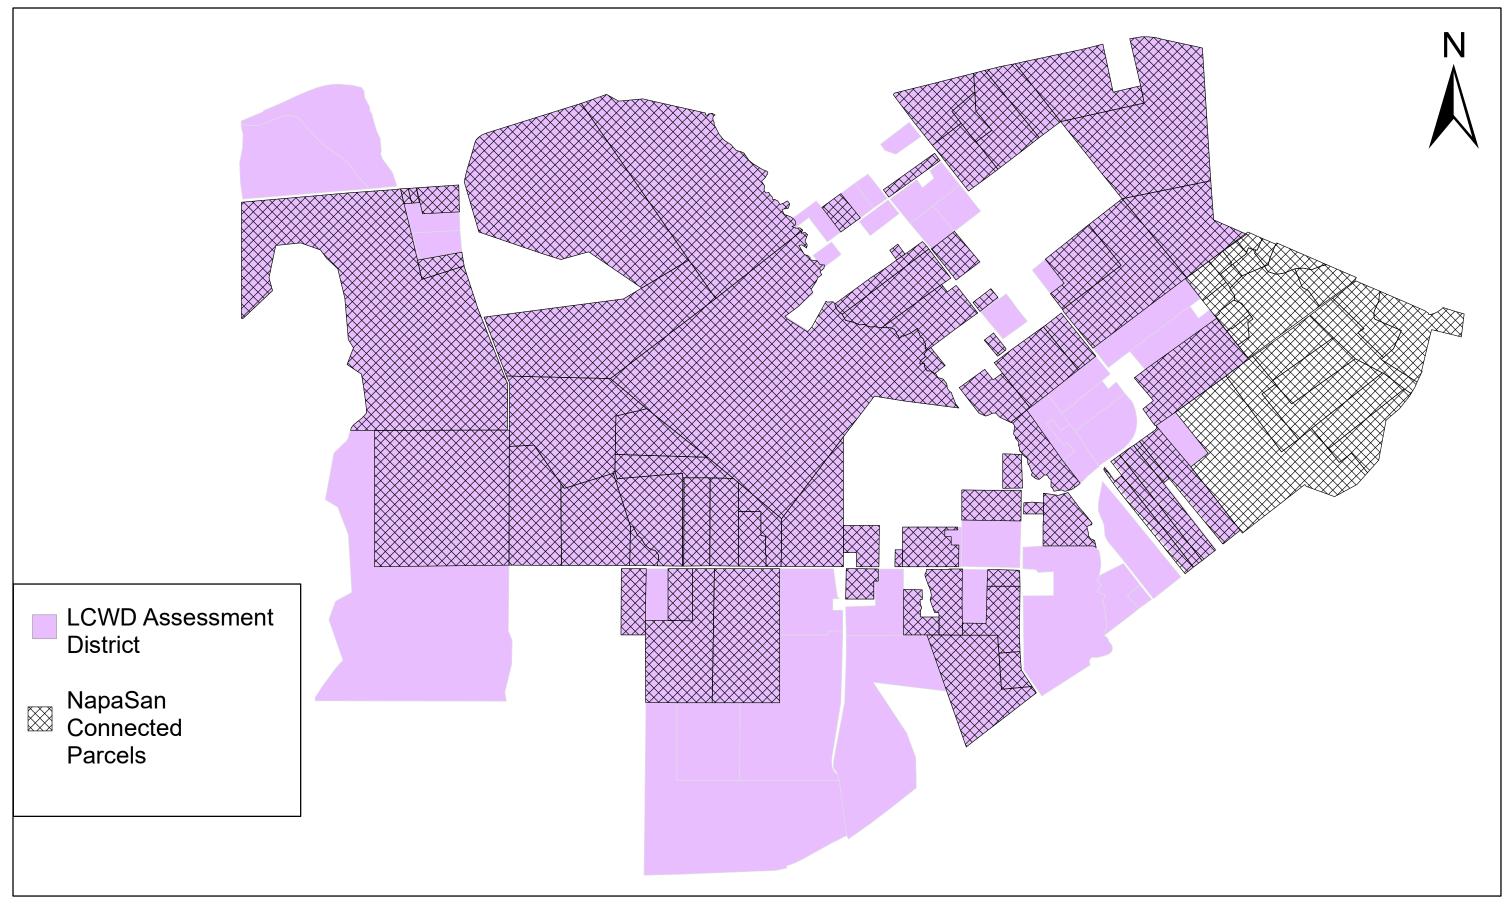

ahsler                    | 707-312-1609                 | ktahsler@napsan.com                             |
| For a construction related question or to schedule an inspection                                                    | Josh DeGarmo<br>Fred McWilliams | 707-312-1613<br>707-312-1761 | jdegarmo@napasan.com<br>fmcwilliams@napasan.com |
| For questions related to recycled water quality                                                                     | Andrew Damron                   | 707-258-6007                 | adamron@napasan.com                             |

<sup>\*\*</sup> Approximately 3,500 GPM design capacity (peak day in 2022 was 5/25; peak hour 8-9am on 5/25)

### **Chloride Chart**

Go to www.napasan.com for updates.



# LCWD Connected Parcels as of October 3, 2022